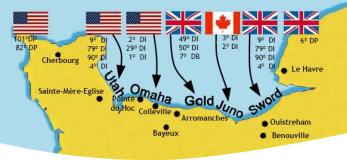

#### **NORMANDY AND D.DAY LANDING BEACHES**

| 8        |            | 265€  |
|----------|------------|-------|
| <u>@</u> | 2-17 y/o   | 215€  |
| ☆        | 1-2 pers.* | 1185€ |
| ☆        | 3-4 pers.* | 1265€ |
|          |            |       |

☆ 5-6 pers.\* **1345€** ☆ 7 pers.\* **1390€**  **WINTER** Monday, Saturday at 7.00am

**SUMMER** Monday, Wednesday, Saturday at 7.00<sup>am</sup>

□ ≃ 13H00• Tickets included

HOTEL PICK-UP AND DROP OFF

↑ 7 pers.\* 1390€ A full day dedicated to the memory of the heroes of the world war 2. You will cross the Normandy country with its

beautiful landscape and reach the historical city of Bayeux You will visit the D.Day landing beaches: Gold, the artificial harbour of Arromanches and Omaha. In the afternoon:

pilgrim at the American Cemetery, the Overlord Museum or similar and the "Pointe du Hoc",

before returning to Paris.

Normandy D Day Canadian sector. Operated exclusively on a private basis: the tour will be focusing on the canadian sites. Juno Beach and museum, the Beny-sur-Mer canadian cemetery and Pegasus Bridge or Arromanches.

#### UTAH BEACH & SAINTE-MÈRE-ÉGLISE

| హ | 1-2 pers. | 1185€ |
|---|-----------|-------|
| ☆ | 3-4 pers. | 1265€ |
| ☆ | 5-6 pers. | 1345€ |

7 pers.

Every day at 7.00<sup>am</sup> except January

<u></u>
 ≃ 13H00

Tickets included

HOTEL PICK-UP AND DROP OFF

This full day guided tour will start with visiting the site of Utah beach and its famous War Museum and then the historical village of Sainte-Mère-Église where you will be visiting the Airborne Museum. **Lunch not included.** 