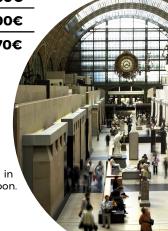

#### **ORSAY MUSEUM**

WINTER & SUMMER Every Thursday at 1.30pm

- ≃ 2H30
- Tickets included
- **W** WITH PRIORITY ACCESS

#### HOTEL PICK-UP

The Orsay Museum is located on the banks of the river Seine, opposite to the Tuileries gardens. The museum was

Installed in the former Orsay railway station, built for the Universal Exhibition of 1900. The building itself is seen as a work of art which displays collections of art from the period 1848 to 1914. You will visit the paintings section and the main works of the impressionists: Manet, Claude Monet, Pissaro, Renoir, Sisley ... but also Toulouse Lautrec, Van Gogh and many others famous masterpieces. **No return to the hotel.** 