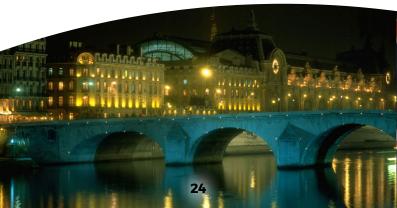

#### **ILLUMINATIONS**

| <u> </u> |           | 78€  |
|----------|-----------|------|
| <b>@</b> | 2-17 y/o  | 60€  |
| ಭ        | 1-2 pers. | 360€ |
| ☆        | 3-4 pers. | 390€ |
| ☆        | 5-6 pers. | 420€ |
| ☆        | 7 pers.   | 440€ |

#### HOTEL PICK-UP AND DROP OFF

A city tour of Paris by night to discover the City of Lights. We will drive you to all places and monuments illuminated using

an unique itinerary across the main avenues, places and monuments: Opéra, Concorde, Champs-Elysées, Eiffel Tower, Seine river banks, Pigalle.

#### **ILLUMINATIONS & CRUISE**

| 8        |           | 100€ |
|----------|-----------|------|
| <u>@</u> | 2-17 y/o  | 80€  |
| ₩        | 1-2 pers. | 450€ |
| ☆        | 3-4 pers. | 490€ |
| ☆        | 5-6 pers. | 530€ |
| <^>      | 7 pers.   | 560€ |

#### HOTEL PICK-UP AND DROP OFF

After the Illuminations tour. eniov a Seine cruise under the 32 illuminated bridges of Paris escorted by your guide.