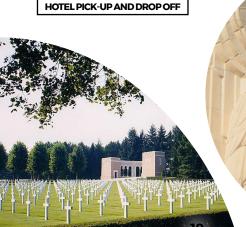

#### **NORMANDY AND D.DAY LANDING BEACHES**

| 8        |            | 265€  |
|----------|------------|-------|
| <u>@</u> | 2-17 y/o   | 215€  |
| ☆        | 1-2 pers.* | 1185€ |
| ☆        | 3-4 pers.* | 1265€ |
|          |            |       |

☆ 5-6 pers.\* **1345€** ☆ 7 pers.\* **1390€**  **WINTER** Monday, Saturday at 7.00am

**SUMMER** Monday, Wednesday, Saturday at 7.00<sup>am</sup>

□ ≃ 13H00• Tickets included

HOTEL PICK-UP AND DROP OFF

↑ 7 pers.\* 1390€ A full day dedicated to the memory of the heroes of the world war 2. You will cross the Normandy country with its

beautiful landscape and reach the historical city of Bayeux You will visit the D.Day landing beaches: Gold, the artificial harbour of Arromanches and Omaha. In the afternoon:

pilgrim at the American Cemetery, the Overlord Museum or similar and the "Pointe du Hoc",

before returning to Paris.

Normandy D Day Canadian sector. Operated exclusively on a private basis: the tour will be focusing on the canadian sites. Juno Beach and museum, the Beny-sur-Mer canadian cemetery and Pegasus Bridge or Arromanches.