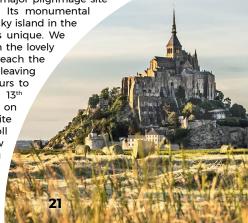

### Mont-St-Michel

↑ 1-2 pers. 1300€

☆ 5-6 pers. 1500€☆ 7 pers. 1550€

SUMMER: 01.03 TO 30.11 Every Day except sunday at 7.00am

Tickets included

HOTEL PICK-UP AND DROP OFF

Marvel of the Western World, The Mont-St-Michel is one of the major pilgrimage site of the Middle Ages. Its monumental construction on a rocky island in the middle of the bay is unique. We will take you through the lovely Normandy lands to reach the site before noon leaving you more than 4 hours to visit the Mont, the 13th century Abbey built on the crown of the granite islet. Free time to stroll in the villages' narrow streets before leaving around 4pm.

Lunch not included.