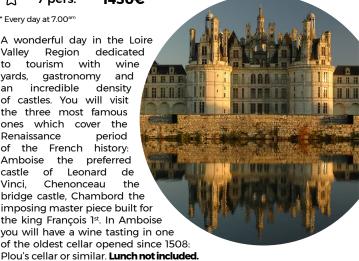

#### **CHAMBORD • CHENONCEAU • AMBOISE**

| 8        |            | 250€  |
|----------|------------|-------|
| <b>©</b> | 2-17 y/o   | 200€  |
| ☆        | 1-2 pers.* | 1150€ |
| ☆        | 3-4 pers.* | 1250€ |
| ☆        | 5-6 pers.* | 1350€ |
| ☆        | 7 pers.*   | 1430€ |

<sup>\*</sup> Every day at 7.00am

A wonderful day in the Loire Valley Region dedicated tourism with wine gastronomy and yards, incredible density of castles. You will visit the three most famous ones which cover the Renaissance period of the French history: Amboise the preferred castle of Leonard Vinci. Chenonceau the bridge castle, Chambord the imposing master piece built for the king François 1st. In Amboise you will have a wine tasting in one of the oldest cellar opened since 1508: