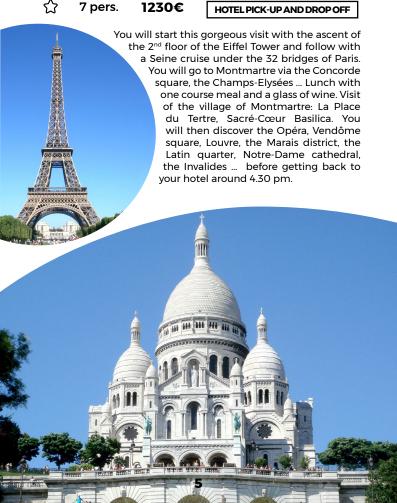

### **Paris FULL DAY**

#### **2<sup>ND</sup> FLOOR EIFFEL TOWER, SEINE CRUISE, LUNCH MONTMARTRE**

의 왕 왕 왕 왕 왕 240€ 2-17 y/o 190€ 980€ 1-2 pers. 3-4 pers. 1080€ 5-6 pers. 1180€

WINTER & SUMMER Monday, Tuesday, Thursday, Friday, Saturday at 8.00am

(¬) ≃ 8H00

 Tickets included **∜** WITH PRIORITY ACCESS

HOTEL PICK-UP AND DROP OFF